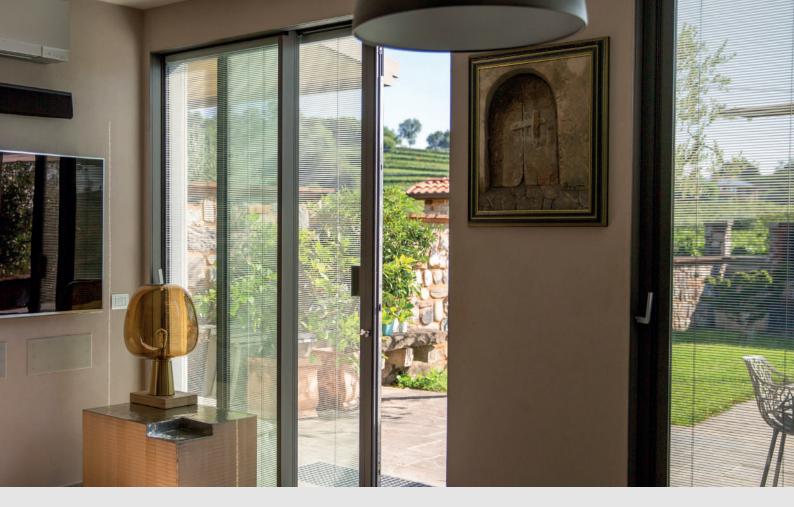

# **Solar Control & Privacy**

The Sovublind is the ideal solution for multiple residential and commercial settings.

Available in venetian blind, filtering pleated blind, filtering honeycomb blind and blackout honeycomb blind, the double glazed unit offers a variety of design styles to suit spaces.

For additional privacy in various spaces, the blind can be lowered and tilted for ample light control.

Integral blinds are the perfect solution for controlling heat and glare from the sun. They can also be operated via motorised or manual controls, allowing users to adjust at their convienience. They provide excellent privacy and shading, making them a versatile and stylish alternative to curtains or blinds- which is particularly useful for large glass units.