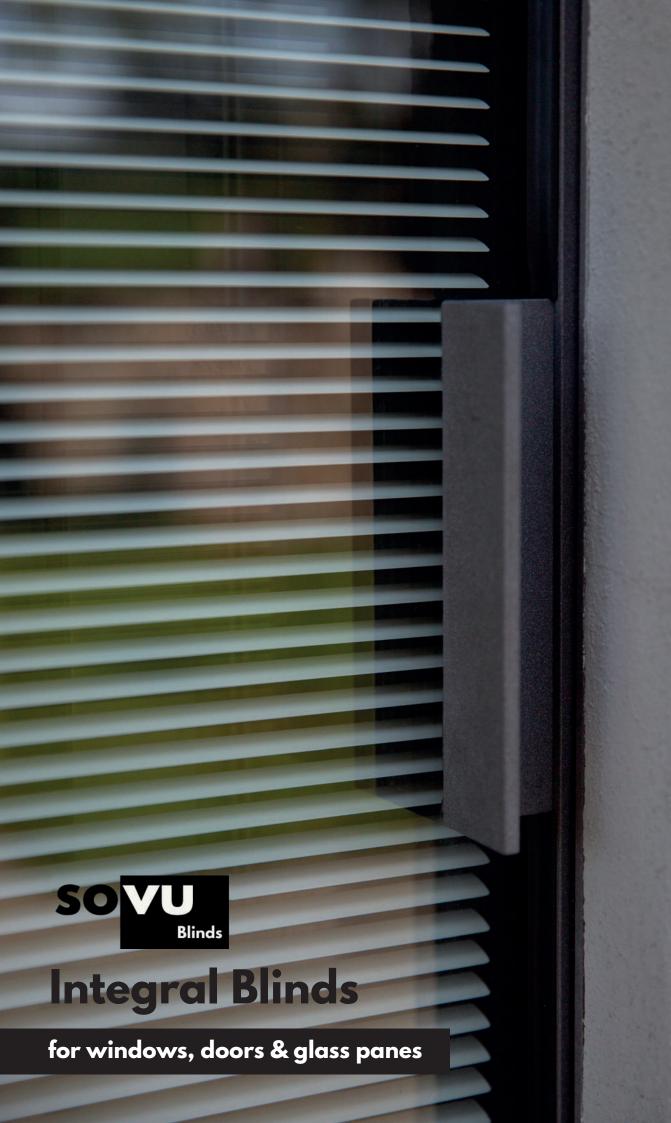

The Sovu Integral Blind offers seamless and sophisticated solution for controlling light and shade for a more comfortable living space.

The elegant system removes the need for cleaning, offering a timeless and stylish design for maintenance-free blinds.

# Elegance & Resistance

Modern & functional blinds add value where installed. The integration of the blinds inside the double glazing makes them resistant to wear over time, with little maintenance.

## Safe & Durable

The advanced mechanism is designed to ensure optimal safety and long-lasting performance of the product.

The blinds are available in a number of customisable options including finishes and aluminium channels.