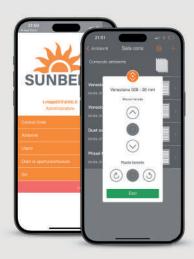

## **SMART App**

For a smarter way to control the SOVU motorised blinds, our smart control unit and Al-Sun app allows you to manage blinds, tilt slats, create light scenarios and so much more from your mobile device.

Available for both android and iOS systems, the smart control allows you to control the blinds remotely with tilting, raising and lowering functions. By setting a unique weekly schedule, you can customise the blind control to suit your daily lifestyle and indoor environments.