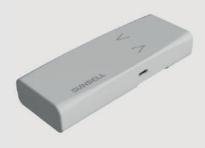

### Manual Controls

The Sovucord is the manual magnetic system that allows the lifting and oreientation of the slats through the use of two magnets.

The external control applied to the glass consists of a closed loop cord that, when moving, rotates the two magnets in order to position the blind in the desired way.