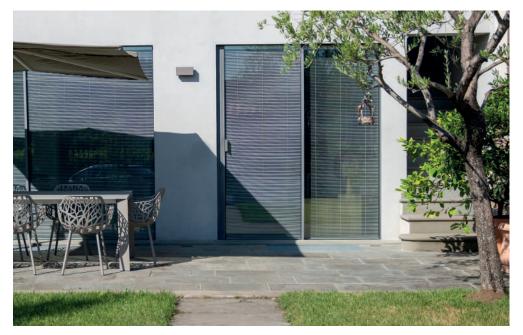

# **Solar Control & Privacy**

The Sovublind is the ideal solution for multiple residential and commercial settings.

Available in venetian blind, filtering pleated blind, filtering honeycomb blind and blackout honeycomb blind, the double glazed unit offers a variety of design styles to suit spaces.

For additional privacy in various spaces, the blind can be lowered and tilted for ample light control.

Integral blinds are the perfect solution for controlling heat and glare from the sun. They can also be operated via motorised or manual controls, allowing users to adjust at their convienience. They provide excellent privacy and shading, making them a versatile and stylish alternative to curtains or blinds- which is particularly useful for large glass units.