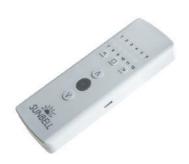

As an optional extra, we offer a remote control for ease of use. The control can be used remotely from across the room, for instant light control at the press of a button.

N.B: Please note these accessories are only available for the motorised integral blinds only. Manual cord-operating blinds can only be used via the knob control.

# **Battery Actuator**

Another addition to our market-leading blind accessories is our innovative battery actuator.

This creates a safety lock, ensuring the blind can only be operated when the window is closed. The blind stops if the window is out of square or if in the open position.