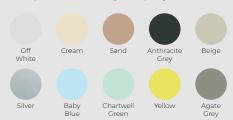

### **Finishes**

With 9 finishes to choose from, you'll find the perfect fit for your project.

### **Aluminium Channels**

Silver

Black

Our blinds are available with aluminium channels in either:

20mm 22mm 27mm