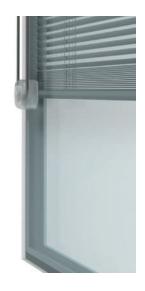

### Manual Controls

The Sovucord is the manual magnetic system that allows the lifting and oreientation of the slats through the use of two magnets.

The external control applied to the glass consists of a closed loop cord that, when moving, rotates the two magnets in order to position the blind in the desired way.