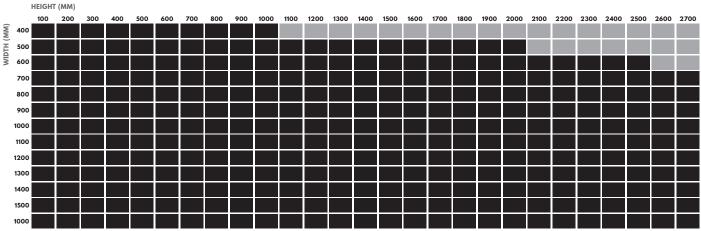

# **Size Chart**

### Motorised (Rechargeable Battery) - 20mm Cavity

4mm Glass (28mm Unit)

N. R. For measurements not included in the tablem please contact your supplier for beengke sizing antions

Feasible Blind Size

Non-feasible Blind Size