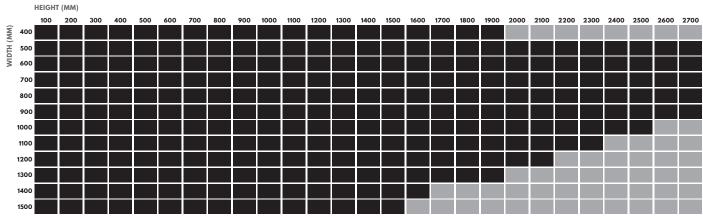

# **Size Chart**

#### Manual (Cord-Operated) - 20mm Cavity

4mm Glass (28mm Unit)

N.B: For measurements not included in the tablem please contact your supplier for bespoke sizing option

Feasible Blind Size

Non-feasible Blind Size